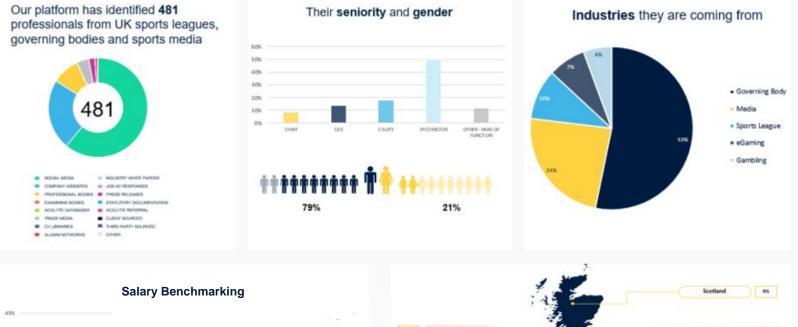

agnostic data is generated in real-time as campaigns are run through the Acolyte Platform

For every role, Acolyte accesses thousands of data points and correlates live campaign data to deliver unprecedented insight into your talent markets and the behaviour of candidates within your talent pool.

Access critical insight that helps articulate issues, unlock barriers to recruitment success and ensure you can make the hires you need, when you need them, every time.

### **Total Transparency**

The Talent Diagnostics dashboards are clear, concise and intuitive.

They make it easy to digest the granular insight available, allowing you to quickly identify potential challenges and remedies.

Simple dashboards to enable you to make stronger talent decisions and hire for even the toughest roles.







# Delve Deeper with our D&I Diagnostics

The intelligence and data you need to effect real, measurable change to attract and hire more diverse talent.

"

Our engagement with Acolyte on diversity & inclusivity has been a great success. The CEO, CIO and Chief People Officer love the insight that Acolyte offers and we can now measure our own performance against a proper standard in the industry

Head of Talent & Organisational Development FTSE 250 Fintech Organisation Our clients come from every shape, size, and sector - from start-ups to multinational organisations.





Find out more

**BOOK A CALL** 

www.acolytegroup.co.uk +44 (0)207 3576644