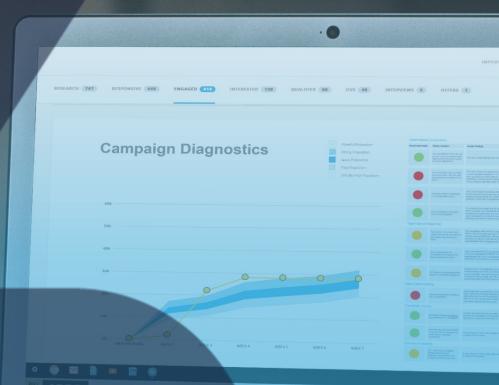

### Diagnostic data is generated in real-time as campaigns are run through the Acolyte Platform

For every role, Acolyte accesses thousands of data points and correlates live campaign data to deliver unprecedented insight into your talent markets and the behaviour of candidates within your talent pool.

Access critical insight that helps articulate issues, unlock barriers to recruitment success and ensure you can make the hires you need, when you need them, every time.

### **Total Transparency**

The Talent Diagnostics dashboards are clear, concise and intuitive.

They make it easy to digest the granular insight available, allowing you to quickly identify potential challenges and remedies.