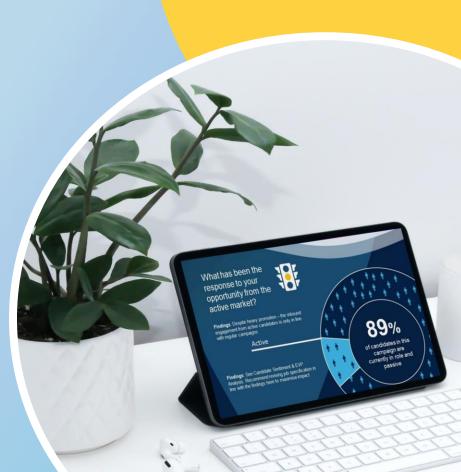

### **6 barriers to hiring success**

If you are struggling to make a hire it may be reassuring to know that there are only 6 questions you need to ask

**Talent Market Composition** Does what you are looking for exist in sufficient numbers to make a campaign viable? **Talent Market Activity** How active is the target talent market? **Employer Value Proposition** How effective is your proposition at exciting this talent market? **Competition for Talent** How competitive is the target talent market? Salary and package Is the package being offered competitive? **Candidate Experience** What do candidates experience when they engage with your opportunity?

### Diagnostic data is generated in real-time as campaigns are run through the Acolyte Platform

For every role, Acolyte accesses thousands of data points and correlates live campaign data to deliver unprecedented insight into your talent markets and the behaviour of candidates within your talent pool.