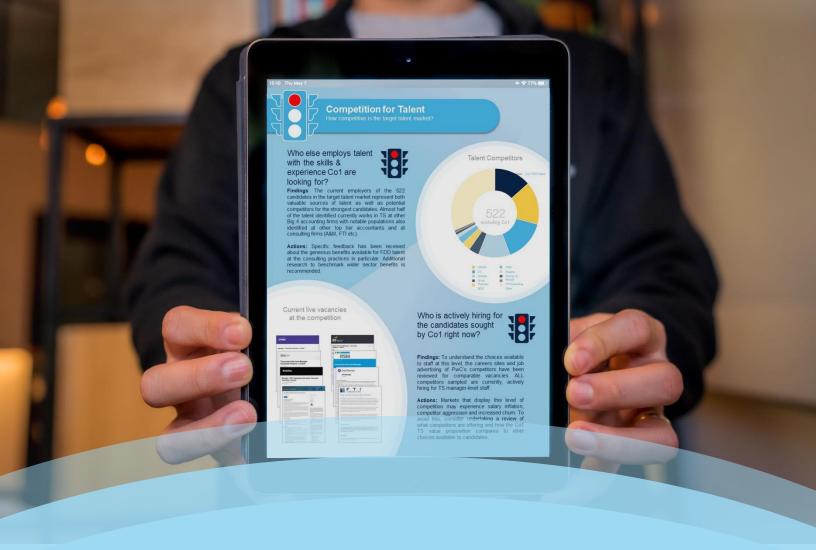

### **6 barriers to hiring success**

If you are struggling to make a hire it may be reassuring to know that there are only 6 questions you need to ask

**Talent Market Composition** Does what you are looking for exist in sufficient numbers to make a campaign viable? **Talent Market Activity** How active is the target talent market? **Employer Value Proposition** How effective is your proposition at exciting this talent market? **Competition for Talent** How competitive is the target talent market? Salary and package Is the package being offered competitive? **Candidate Experience** What do candidates experience when they engage with your opportunity?

### Diagnostic data is generated in real-time as campaigns are run through the Acolyte Platform

For every role, Acolyte accesses thousands of data points and correlates live campaign data to deliver unprecedented insight into your talent markets and the behaviour of candidates within your talent pool.

Access critical insight that helps articulate issues, unlock barriers to recruitment success and ensure you can make the hires you need, when you need them, every time.